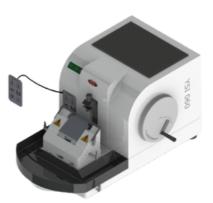

### **TP1020 AUTOMATIC TISSUE**

Leica Water Bath, HI1210

Leica Water Bath, HI1220

Leica RM2125 RTS - The Essential Microtome

Leica EM VCM and Leica EM VCT500

**Leica Microsystems Archivy** 

Leica S8 APO Microscope

Leica EM ACE900

Leica EM ACE900

Leica S8 APO Microscope

Leica EM VCM and Leica EM VCT500

Leica Microsystems Archivy

Leica RM2125 RTS - The Essential Microtome

Leica Water Bath, HI1210

TP1020 AUTOMATIC
TISSUE