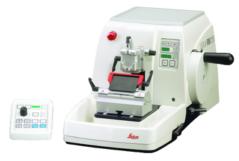

### **TP1020 AUTOMATIC TISSUE**

Leica Water Bath, HI1210

Leica Water Bath, HI1220

Leica RM2125 RTS - The Essential Microtome

Leica EM VCM and Leica EM VCT500

**Leica Microsystems Archivy** 

Leica S8 APO Microscope

Leica EM ACE900

Leica EM ACE900

Leica S8 APO Microscope

Leica EM VCM and Leica EM VCT500

Leica Microsystems Archivy

Leica RM2125 RTS - The Essential Microtome

Leica Water Bath, HI1210

TP1020 AUTOMATIC
TISSUE