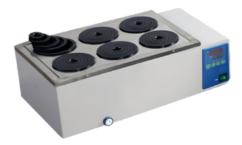

**Remi Laboratory Centrifuge** 

**CM 101 Remi Cyclomixer** 

**Remi Neya Centrifuge** 

Remi Blood Bag Tube Sealer

**RWB 6 Laboratory Water Bath** 

**VDS 300 Remi VDRL Shaker** 

**RHI 50 Laboratory Heating Incubator** 

Remi Neya Centrifuge

Remi Blood Bag Tube Sealer

**RWB 6 Laboratory Water Bath** 

VDS 300 Remi VDRL Shaker

RHI 50 Laboratory Heating Incubator

BCM 10 Ultra, Blood Collection Monitor

**Plasma Expressor Xpress** 