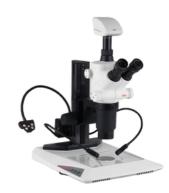

### **TP1020 AUTOMATIC TISSUE**

Leica Water Bath, HI1210

Leica Water Bath, HI1220

Leica RM2125 RTS - The Essential Microtome

Leica EM VCM and Leica EM VCT500

**Leica Microsystems Archivy** 

Leica S8 APO Microscope

Leica EM ACE900

Leica EM ACE900

Leica S8 APO Microscope

Leica EM VCM and Leica EM VCT500

Leica Microsystems Archivy

Leica RM2125 RTS - The Essential Microtome

Leica Water Bath, HI1210

TP1020 AUTOMATIC
TISSUE