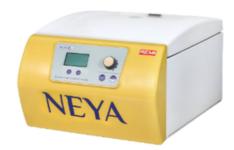

**Remi Laboratory Centrifuge** 

**CM 101 Remi Cyclomixer** 

**Remi Neya Centrifuge** 

Remi Blood Bag Tube Sealer

**RWB 6 Laboratory Water Bath** 

**VDS 300 Remi VDRL Shaker** 

**RHI 50 Laboratory Heating Incubator** 

Remi Neya Centrifuge

Remi Blood Bag Tube Sealer

**RWB 6 Laboratory Water Bath** 

VDS 300 Remi VDRL Shaker

RHI 50 Laboratory Heating Incubator

BCM 10 Ultra, Blood Collection Monitor

**Plasma Expressor Xpress** 