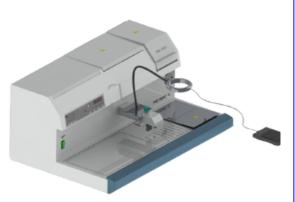

### **TP1020 AUTOMATIC TISSUE**

Leica Water Bath, HI1210

Leica Water Bath, HI1220

Leica RM2125 RTS - The Essential Microtome

Leica EM VCM and Leica EM VCT500

**Leica Microsystems Archivy** 

Leica S8 APO Microscope

Leica EM ACE900

Leica EM ACE900

Leica S8 APO Microscope

Leica EM VCM and Leica EM VCT500

Leica Microsystems Archivy

Leica RM2125 RTS - The Essential Microtome

Leica Water Bath, HI1210

TP1020 AUTOMATIC
TISSUE