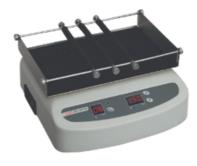

**Remi Laboratory Centrifuge** 

**CM 101 Remi Cyclomixer** 

**Remi Neya Centrifuge** 

Remi Blood Bag Tube Sealer

**RWB 6 Laboratory Water Bath** 

**VDS 300 Remi VDRL Shaker** 

**RHI 50 Laboratory Heating Incubator** 

Remi Neya Centrifuge

Remi Blood Bag Tube Sealer

**RWB 6 Laboratory Water Bath** 

VDS 300 Remi VDRL Shaker

RHI 50 Laboratory Heating Incubator

BCM 10 Ultra, Blood Collection Monitor

**Plasma Expressor Xpress** 