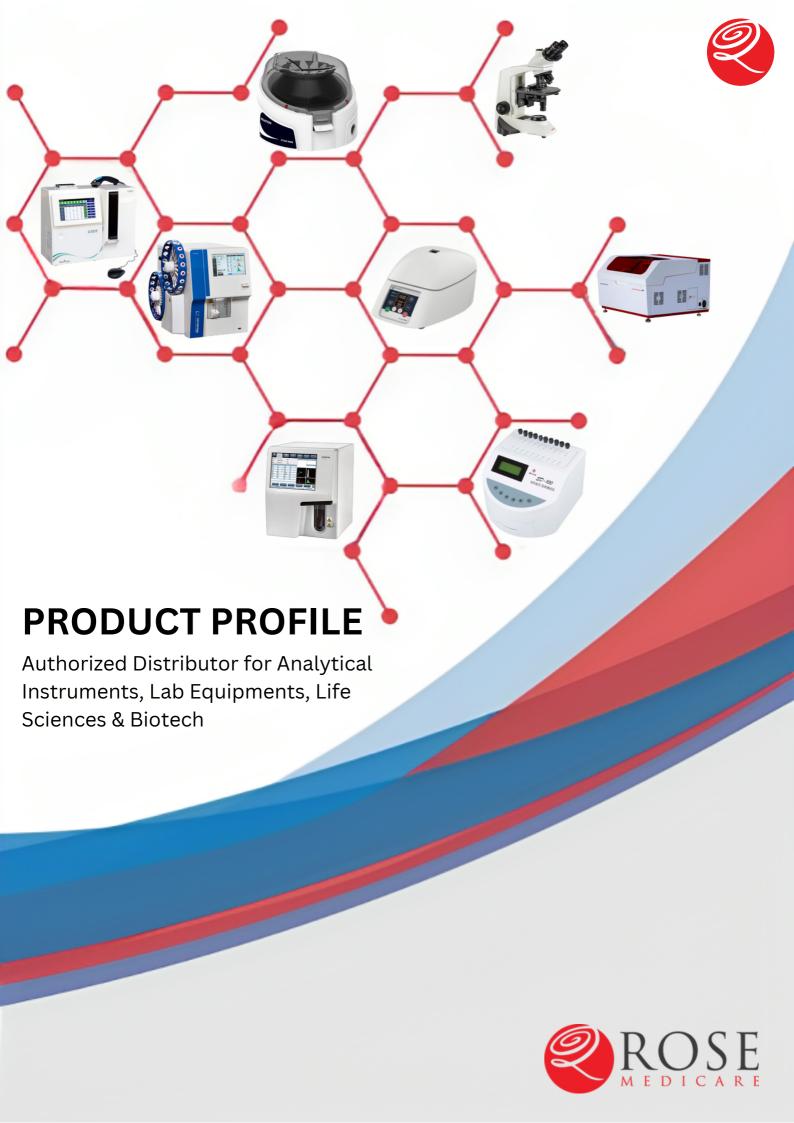

## **Immunoassay Quality control**

**Diamed Id-Incubator 37 SI** 

**Hematology Quality Control** 

D10 Hba1c Analyzer

**Biochemistry Quality Controls** 

PR 4100 Absorbance Microplate Reader

**ELISA PROCESSOR, Evolis Twin Plus** 

**T100 Thermal Cycler** 

**PW40 Microplate Washer** 

**GEL DOC GO** 

Bio Rad Id Centrifuge 12 S II

PR 4100 Absorbance Microplate Reader

**Immunoassay Quality Control** 

T100 Thermal Cycler

**GEL DOC GO** 

ELISA PROCESSOR, Evolis Twin Plus

Hematology Quality Control

Biochemistry Quality Controls

D10 Hba1c Analyzer

**ID Incubator 37 SI** 

**PW40 Microplate Washer** 

Bio Rad Id Centrifuge 12 S II